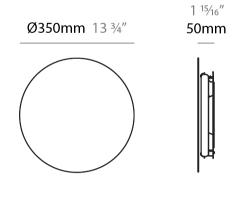

### GENERAL

| CENERALE                                        |
|-------------------------------------------------|
| Series: Hoop                                    |
| Brand: Fambuena                                 |
| Division: Design                                |
| Mounting Type: Surface                          |
| Mounting Location: Ceiling                      |
| Subcategory: Ambient                            |
| PHYSICAL                                        |
| Shape: Round                                    |
| Diameter (mm): 350                              |
| Diameter (in): 13 <sup>3</sup> / <sub>4</sub>   |
| Extension (mm): 50                              |
| Extension (in): 1 <sup>15</sup> / <sub>16</sub> |
| Light Distribution: Indirect                    |
| Fixture Finish: WHI / BLK / BRA / PWT           |
| Fixture Material: Metal                         |
| ELECTRICAL                                      |
| Lamp Type: LED                                  |
| Total Output Wattage (W): 20.02                 |
| Dimming: Non-Dimmable                           |
| Driver Included: Yes                            |
| Driver Location: Integrated                     |
| Driver Type: Constant Current - Universal       |
| Driver Class: Class 2                           |
|                                                 |