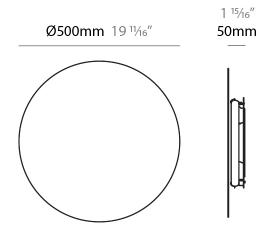

## GENERAL

| GENERAL                                         |
|-------------------------------------------------|
| Series: Hoop                                    |
| Brand: Fambuena                                 |
| Division: Design                                |
| Mounting Type: Surface                          |
| Mounting Location: Ceiling                      |
| Subcategory: Ambient                            |
| PHYSICAL                                        |
| Shape: Round                                    |
| Diameter (mm): 500                              |
| Diameter (in): 19 <sup>3</sup> / <sub>4</sub>   |
| Extension (mm): 50                              |
| Extension (in): 1 <sup>15</sup> / <sub>16</sub> |
| Light Distribution: Indirect                    |
| Fixture Finish: WHI / BLK / BRA / PWT           |
| Fixture Material: Metal                         |
| ELECTRICAL                                      |
| Lamp Type: LED                                  |
| Input Wattage (W): 29                           |
| Total Output Wattage (W): 25.6                  |
| Dimming: Non-Dimmable                           |
| Driver Included: Yes                            |
| Driver Location: Integrated                     |
| Driver Type: Constant Current - 120Vac          |
| Driver Class: Class 2                           |
| Input Voltage (V): 120 - 277                    |
|                                                 |