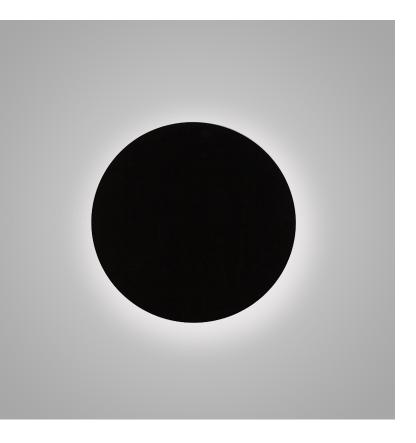

## GENERAL

| GENERAL                                         |
|-------------------------------------------------|
| Series: Hoop                                    |
| Brand: Fambuena                                 |
| Division: Design                                |
| Mounting Type: Surface                          |
| Mounting Location: Ceiling                      |
| Subcategory: Ambient                            |
| PHYSICAL                                        |
| Shape: Round                                    |
| Diameter (mm): 500                              |
| Diameter (in): 19 <sup>3</sup> / <sub>4</sub>   |
| Extension (mm): 50                              |
| Extension (in): 1 <sup>15</sup> / <sub>16</sub> |
| Light Distribution: Indirect                    |
| Fixture Finish: WHI / BLK / BRA / PWT           |
| Fixture Material: Metal                         |
| ELECTRICAL                                      |
| Lamp Type: LED                                  |
| Input Wattage (W): 29                           |
| Total Output Wattage (W): 25.6                  |
| Dimming: Non-Dimmable                           |
| Driver Included: Yes                            |
| Driver Location: Integrated                     |
| Driver Type: Constant Current - 120Vac          |
| Driver Class: Class 2                           |
| Input Voltage (V): 120 - 277                    |
|                                                 |