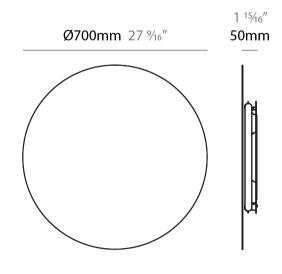

### GENERAL

| GENERAL                                                                                                                                                                                                                                                                                                                                                                                                                                                                                                                                                                                                                                                                                                                                                                                                                                                                                                                                                                                                                                                                                                                                                                                                                                                                                                                                                                                                                                                                                                                                                                                                                                                                                                                                                                                                                                                                                                                                                                                                                                                                                                                        |
|--------------------------------------------------------------------------------------------------------------------------------------------------------------------------------------------------------------------------------------------------------------------------------------------------------------------------------------------------------------------------------------------------------------------------------------------------------------------------------------------------------------------------------------------------------------------------------------------------------------------------------------------------------------------------------------------------------------------------------------------------------------------------------------------------------------------------------------------------------------------------------------------------------------------------------------------------------------------------------------------------------------------------------------------------------------------------------------------------------------------------------------------------------------------------------------------------------------------------------------------------------------------------------------------------------------------------------------------------------------------------------------------------------------------------------------------------------------------------------------------------------------------------------------------------------------------------------------------------------------------------------------------------------------------------------------------------------------------------------------------------------------------------------------------------------------------------------------------------------------------------------------------------------------------------------------------------------------------------------------------------------------------------------------------------------------------------------------------------------------------------------|
| Series: Hoop                                                                                                                                                                                                                                                                                                                                                                                                                                                                                                                                                                                                                                                                                                                                                                                                                                                                                                                                                                                                                                                                                                                                                                                                                                                                                                                                                                                                                                                                                                                                                                                                                                                                                                                                                                                                                                                                                                                                                                                                                                                                                                                   |
| Brand: Fambuena                                                                                                                                                                                                                                                                                                                                                                                                                                                                                                                                                                                                                                                                                                                                                                                                                                                                                                                                                                                                                                                                                                                                                                                                                                                                                                                                                                                                                                                                                                                                                                                                                                                                                                                                                                                                                                                                                                                                                                                                                                                                                                                |
| Division: Design                                                                                                                                                                                                                                                                                                                                                                                                                                                                                                                                                                                                                                                                                                                                                                                                                                                                                                                                                                                                                                                                                                                                                                                                                                                                                                                                                                                                                                                                                                                                                                                                                                                                                                                                                                                                                                                                                                                                                                                                                                                                                                               |
| Mounting Type: Surface                                                                                                                                                                                                                                                                                                                                                                                                                                                                                                                                                                                                                                                                                                                                                                                                                                                                                                                                                                                                                                                                                                                                                                                                                                                                                                                                                                                                                                                                                                                                                                                                                                                                                                                                                                                                                                                                                                                                                                                                                                                                                                         |
| Mounting Location: Ceiling                                                                                                                                                                                                                                                                                                                                                                                                                                                                                                                                                                                                                                                                                                                                                                                                                                                                                                                                                                                                                                                                                                                                                                                                                                                                                                                                                                                                                                                                                                                                                                                                                                                                                                                                                                                                                                                                                                                                                                                                                                                                                                     |
| Subcategory: Ambient                                                                                                                                                                                                                                                                                                                                                                                                                                                                                                                                                                                                                                                                                                                                                                                                                                                                                                                                                                                                                                                                                                                                                                                                                                                                                                                                                                                                                                                                                                                                                                                                                                                                                                                                                                                                                                                                                                                                                                                                                                                                                                           |
| PHYSICAL                                                                                                                                                                                                                                                                                                                                                                                                                                                                                                                                                                                                                                                                                                                                                                                                                                                                                                                                                                                                                                                                                                                                                                                                                                                                                                                                                                                                                                                                                                                                                                                                                                                                                                                                                                                                                                                                                                                                                                                                                                                                                                                       |
| Shape: Round                                                                                                                                                                                                                                                                                                                                                                                                                                                                                                                                                                                                                                                                                                                                                                                                                                                                                                                                                                                                                                                                                                                                                                                                                                                                                                                                                                                                                                                                                                                                                                                                                                                                                                                                                                                                                                                                                                                                                                                                                                                                                                                   |
| Diameter (mm): 700                                                                                                                                                                                                                                                                                                                                                                                                                                                                                                                                                                                                                                                                                                                                                                                                                                                                                                                                                                                                                                                                                                                                                                                                                                                                                                                                                                                                                                                                                                                                                                                                                                                                                                                                                                                                                                                                                                                                                                                                                                                                                                             |
| Diameter (in): 27 $\frac{1}{16}$                                                                                                                                                                                                                                                                                                                                                                                                                                                                                                                                                                                                                                                                                                                                                                                                                                                                                                                                                                                                                                                                                                                                                                                                                                                                                                                                                                                                                                                                                                                                                                                                                                                                                                                                                                                                                                                                                                                                                                                                                                                                                               |
| Extension (mm): 50                                                                                                                                                                                                                                                                                                                                                                                                                                                                                                                                                                                                                                                                                                                                                                                                                                                                                                                                                                                                                                                                                                                                                                                                                                                                                                                                                                                                                                                                                                                                                                                                                                                                                                                                                                                                                                                                                                                                                                                                                                                                                                             |
| Extension (in): 1 <sup>15</sup> / <sub>16</sub>                                                                                                                                                                                                                                                                                                                                                                                                                                                                                                                                                                                                                                                                                                                                                                                                                                                                                                                                                                                                                                                                                                                                                                                                                                                                                                                                                                                                                                                                                                                                                                                                                                                                                                                                                                                                                                                                                                                                                                                                                                                                                |
| Light Distribution: Indirect                                                                                                                                                                                                                                                                                                                                                                                                                                                                                                                                                                                                                                                                                                                                                                                                                                                                                                                                                                                                                                                                                                                                                                                                                                                                                                                                                                                                                                                                                                                                                                                                                                                                                                                                                                                                                                                                                                                                                                                                                                                                                                   |
| Fixture Finish: WHI / BLK / BRA / PWT                                                                                                                                                                                                                                                                                                                                                                                                                                                                                                                                                                                                                                                                                                                                                                                                                                                                                                                                                                                                                                                                                                                                                                                                                                                                                                                                                                                                                                                                                                                                                                                                                                                                                                                                                                                                                                                                                                                                                                                                                                                                                          |
| Fixture Material: Metal                                                                                                                                                                                                                                                                                                                                                                                                                                                                                                                                                                                                                                                                                                                                                                                                                                                                                                                                                                                                                                                                                                                                                                                                                                                                                                                                                                                                                                                                                                                                                                                                                                                                                                                                                                                                                                                                                                                                                                                                                                                                                                        |
| ELECTRICAL                                                                                                                                                                                                                                                                                                                                                                                                                                                                                                                                                                                                                                                                                                                                                                                                                                                                                                                                                                                                                                                                                                                                                                                                                                                                                                                                                                                                                                                                                                                                                                                                                                                                                                                                                                                                                                                                                                                                                                                                                                                                                                                     |
| Lamp Type: LED                                                                                                                                                                                                                                                                                                                                                                                                                                                                                                                                                                                                                                                                                                                                                                                                                                                                                                                                                                                                                                                                                                                                                                                                                                                                                                                                                                                                                                                                                                                                                                                                                                                                                                                                                                                                                                                                                                                                                                                                                                                                                                                 |
| Input Wattage (W): 29                                                                                                                                                                                                                                                                                                                                                                                                                                                                                                                                                                                                                                                                                                                                                                                                                                                                                                                                                                                                                                                                                                                                                                                                                                                                                                                                                                                                                                                                                                                                                                                                                                                                                                                                                                                                                                                                                                                                                                                                                                                                                                          |
| Total Output Wattage (W): 25.6                                                                                                                                                                                                                                                                                                                                                                                                                                                                                                                                                                                                                                                                                                                                                                                                                                                                                                                                                                                                                                                                                                                                                                                                                                                                                                                                                                                                                                                                                                                                                                                                                                                                                                                                                                                                                                                                                                                                                                                                                                                                                                 |
| Dimming: Non-Dimmable                                                                                                                                                                                                                                                                                                                                                                                                                                                                                                                                                                                                                                                                                                                                                                                                                                                                                                                                                                                                                                                                                                                                                                                                                                                                                                                                                                                                                                                                                                                                                                                                                                                                                                                                                                                                                                                                                                                                                                                                                                                                                                          |
| Driver Included: Yes                                                                                                                                                                                                                                                                                                                                                                                                                                                                                                                                                                                                                                                                                                                                                                                                                                                                                                                                                                                                                                                                                                                                                                                                                                                                                                                                                                                                                                                                                                                                                                                                                                                                                                                                                                                                                                                                                                                                                                                                                                                                                                           |
| Driver Location: Integrated                                                                                                                                                                                                                                                                                                                                                                                                                                                                                                                                                                                                                                                                                                                                                                                                                                                                                                                                                                                                                                                                                                                                                                                                                                                                                                                                                                                                                                                                                                                                                                                                                                                                                                                                                                                                                                                                                                                                                                                                                                                                                                    |
| Driver Type: Constant Current - 120Vac                                                                                                                                                                                                                                                                                                                                                                                                                                                                                                                                                                                                                                                                                                                                                                                                                                                                                                                                                                                                                                                                                                                                                                                                                                                                                                                                                                                                                                                                                                                                                                                                                                                                                                                                                                                                                                                                                                                                                                                                                                                                                         |
| Driver Class: Class 2                                                                                                                                                                                                                                                                                                                                                                                                                                                                                                                                                                                                                                                                                                                                                                                                                                                                                                                                                                                                                                                                                                                                                                                                                                                                                                                                                                                                                                                                                                                                                                                                                                                                                                                                                                                                                                                                                                                                                                                                                                                                                                          |
| a set the set of the s |