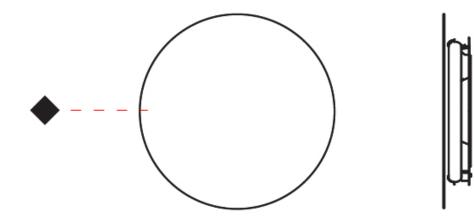

## GENERAL

| GENERAL                                         |
|-------------------------------------------------|
| Series: Hoop                                    |
| Brand: Fambuena                                 |
| Division: Design                                |
| Mounting Type: Surface                          |
| Mounting Location: Ceiling                      |
| Subcategory: Ambient                            |
| PHYSICAL                                        |
| Shape: Round                                    |
| Diameter (mm): 500                              |
| Diameter (in): 19 <sup>3</sup> / <sub>4</sub>   |
| Extension (mm): 50                              |
| Extension (in): 1 <sup>15</sup> / <sub>16</sub> |
| Light Distribution: Indirect                    |
| Fixture Finish: WHI / BLK / BRA / PWT           |
| Fixture Material: Metal                         |
| ELECTRICAL                                      |
| Lamp Type: LED                                  |
| Input Wattage (W): 29                           |
| Total Output Wattage (W): 25.6                  |
| Dimming: Non-Dimmable                           |
| Driver Included: Yes                            |
| Driver Location: Integrated                     |
| Driver Type: Constant Current - 120Vac          |
| Driver Class: Class 2                           |
| Input Voltage (V): 120 - 277                    |
|                                                 |

### GENERAL

| GENERAL                                                                                                                                                                                                                                                                                                                                                                                                                                                                                                                                                                                                                                                                                                                                                                                                                                                                                                                                                                                                                                                                                                                                                                                                                                                                                                                                                                                                                                                                                                                                                                                                                                                                                                                                                                                                                                                                                                                                                                                                                                                                                                                        |
|--------------------------------------------------------------------------------------------------------------------------------------------------------------------------------------------------------------------------------------------------------------------------------------------------------------------------------------------------------------------------------------------------------------------------------------------------------------------------------------------------------------------------------------------------------------------------------------------------------------------------------------------------------------------------------------------------------------------------------------------------------------------------------------------------------------------------------------------------------------------------------------------------------------------------------------------------------------------------------------------------------------------------------------------------------------------------------------------------------------------------------------------------------------------------------------------------------------------------------------------------------------------------------------------------------------------------------------------------------------------------------------------------------------------------------------------------------------------------------------------------------------------------------------------------------------------------------------------------------------------------------------------------------------------------------------------------------------------------------------------------------------------------------------------------------------------------------------------------------------------------------------------------------------------------------------------------------------------------------------------------------------------------------------------------------------------------------------------------------------------------------|
| Series: Hoop                                                                                                                                                                                                                                                                                                                                                                                                                                                                                                                                                                                                                                                                                                                                                                                                                                                                                                                                                                                                                                                                                                                                                                                                                                                                                                                                                                                                                                                                                                                                                                                                                                                                                                                                                                                                                                                                                                                                                                                                                                                                                                                   |
| Brand: Fambuena                                                                                                                                                                                                                                                                                                                                                                                                                                                                                                                                                                                                                                                                                                                                                                                                                                                                                                                                                                                                                                                                                                                                                                                                                                                                                                                                                                                                                                                                                                                                                                                                                                                                                                                                                                                                                                                                                                                                                                                                                                                                                                                |
| Division: Design                                                                                                                                                                                                                                                                                                                                                                                                                                                                                                                                                                                                                                                                                                                                                                                                                                                                                                                                                                                                                                                                                                                                                                                                                                                                                                                                                                                                                                                                                                                                                                                                                                                                                                                                                                                                                                                                                                                                                                                                                                                                                                               |
| Mounting Type: Surface                                                                                                                                                                                                                                                                                                                                                                                                                                                                                                                                                                                                                                                                                                                                                                                                                                                                                                                                                                                                                                                                                                                                                                                                                                                                                                                                                                                                                                                                                                                                                                                                                                                                                                                                                                                                                                                                                                                                                                                                                                                                                                         |
| Mounting Location: Ceiling                                                                                                                                                                                                                                                                                                                                                                                                                                                                                                                                                                                                                                                                                                                                                                                                                                                                                                                                                                                                                                                                                                                                                                                                                                                                                                                                                                                                                                                                                                                                                                                                                                                                                                                                                                                                                                                                                                                                                                                                                                                                                                     |
| Subcategory: Ambient                                                                                                                                                                                                                                                                                                                                                                                                                                                                                                                                                                                                                                                                                                                                                                                                                                                                                                                                                                                                                                                                                                                                                                                                                                                                                                                                                                                                                                                                                                                                                                                                                                                                                                                                                                                                                                                                                                                                                                                                                                                                                                           |
| PHYSICAL                                                                                                                                                                                                                                                                                                                                                                                                                                                                                                                                                                                                                                                                                                                                                                                                                                                                                                                                                                                                                                                                                                                                                                                                                                                                                                                                                                                                                                                                                                                                                                                                                                                                                                                                                                                                                                                                                                                                                                                                                                                                                                                       |
| Shape: Round                                                                                                                                                                                                                                                                                                                                                                                                                                                                                                                                                                                                                                                                                                                                                                                                                                                                                                                                                                                                                                                                                                                                                                                                                                                                                                                                                                                                                                                                                                                                                                                                                                                                                                                                                                                                                                                                                                                                                                                                                                                                                                                   |
| Diameter (mm): 700                                                                                                                                                                                                                                                                                                                                                                                                                                                                                                                                                                                                                                                                                                                                                                                                                                                                                                                                                                                                                                                                                                                                                                                                                                                                                                                                                                                                                                                                                                                                                                                                                                                                                                                                                                                                                                                                                                                                                                                                                                                                                                             |
| Diameter (in): 27 $\frac{1}{16}$                                                                                                                                                                                                                                                                                                                                                                                                                                                                                                                                                                                                                                                                                                                                                                                                                                                                                                                                                                                                                                                                                                                                                                                                                                                                                                                                                                                                                                                                                                                                                                                                                                                                                                                                                                                                                                                                                                                                                                                                                                                                                               |
| Extension (mm): 50                                                                                                                                                                                                                                                                                                                                                                                                                                                                                                                                                                                                                                                                                                                                                                                                                                                                                                                                                                                                                                                                                                                                                                                                                                                                                                                                                                                                                                                                                                                                                                                                                                                                                                                                                                                                                                                                                                                                                                                                                                                                                                             |
| Extension (in): 1 <sup>15</sup> / <sub>16</sub>                                                                                                                                                                                                                                                                                                                                                                                                                                                                                                                                                                                                                                                                                                                                                                                                                                                                                                                                                                                                                                                                                                                                                                                                                                                                                                                                                                                                                                                                                                                                                                                                                                                                                                                                                                                                                                                                                                                                                                                                                                                                                |
| Light Distribution: Indirect                                                                                                                                                                                                                                                                                                                                                                                                                                                                                                                                                                                                                                                                                                                                                                                                                                                                                                                                                                                                                                                                                                                                                                                                                                                                                                                                                                                                                                                                                                                                                                                                                                                                                                                                                                                                                                                                                                                                                                                                                                                                                                   |
| Fixture Finish: WHI / BLK / BRA / PWT                                                                                                                                                                                                                                                                                                                                                                                                                                                                                                                                                                                                                                                                                                                                                                                                                                                                                                                                                                                                                                                                                                                                                                                                                                                                                                                                                                                                                                                                                                                                                                                                                                                                                                                                                                                                                                                                                                                                                                                                                                                                                          |
| Fixture Material: Metal                                                                                                                                                                                                                                                                                                                                                                                                                                                                                                                                                                                                                                                                                                                                                                                                                                                                                                                                                                                                                                                                                                                                                                                                                                                                                                                                                                                                                                                                                                                                                                                                                                                                                                                                                                                                                                                                                                                                                                                                                                                                                                        |
| ELECTRICAL                                                                                                                                                                                                                                                                                                                                                                                                                                                                                                                                                                                                                                                                                                                                                                                                                                                                                                                                                                                                                                                                                                                                                                                                                                                                                                                                                                                                                                                                                                                                                                                                                                                                                                                                                                                                                                                                                                                                                                                                                                                                                                                     |
| Lamp Type: LED                                                                                                                                                                                                                                                                                                                                                                                                                                                                                                                                                                                                                                                                                                                                                                                                                                                                                                                                                                                                                                                                                                                                                                                                                                                                                                                                                                                                                                                                                                                                                                                                                                                                                                                                                                                                                                                                                                                                                                                                                                                                                                                 |
| Input Wattage (W): 29                                                                                                                                                                                                                                                                                                                                                                                                                                                                                                                                                                                                                                                                                                                                                                                                                                                                                                                                                                                                                                                                                                                                                                                                                                                                                                                                                                                                                                                                                                                                                                                                                                                                                                                                                                                                                                                                                                                                                                                                                                                                                                          |
| Total Output Wattage (W): 25.6                                                                                                                                                                                                                                                                                                                                                                                                                                                                                                                                                                                                                                                                                                                                                                                                                                                                                                                                                                                                                                                                                                                                                                                                                                                                                                                                                                                                                                                                                                                                                                                                                                                                                                                                                                                                                                                                                                                                                                                                                                                                                                 |
| Dimming: Non-Dimmable                                                                                                                                                                                                                                                                                                                                                                                                                                                                                                                                                                                                                                                                                                                                                                                                                                                                                                                                                                                                                                                                                                                                                                                                                                                                                                                                                                                                                                                                                                                                                                                                                                                                                                                                                                                                                                                                                                                                                                                                                                                                                                          |
| Driver Included: Yes                                                                                                                                                                                                                                                                                                                                                                                                                                                                                                                                                                                                                                                                                                                                                                                                                                                                                                                                                                                                                                                                                                                                                                                                                                                                                                                                                                                                                                                                                                                                                                                                                                                                                                                                                                                                                                                                                                                                                                                                                                                                                                           |
| Driver Location: Integrated                                                                                                                                                                                                                                                                                                                                                                                                                                                                                                                                                                                                                                                                                                                                                                                                                                                                                                                                                                                                                                                                                                                                                                                                                                                                                                                                                                                                                                                                                                                                                                                                                                                                                                                                                                                                                                                                                                                                                                                                                                                                                                    |
| Driver Type: Constant Current - 120Vac                                                                                                                                                                                                                                                                                                                                                                                                                                                                                                                                                                                                                                                                                                                                                                                                                                                                                                                                                                                                                                                                                                                                                                                                                                                                                                                                                                                                                                                                                                                                                                                                                                                                                                                                                                                                                                                                                                                                                                                                                                                                                         |
| Driver Class: Class 2                                                                                                                                                                                                                                                                                                                                                                                                                                                                                                                                                                                                                                                                                                                                                                                                                                                                                                                                                                                                                                                                                                                                                                                                                                                                                                                                                                                                                                                                                                                                                                                                                                                                                                                                                                                                                                                                                                                                                                                                                                                                                                          |
| a set the set of the s |

### GENERAL

| CENERALE                                        |
|-------------------------------------------------|
| Series: Hoop                                    |
| Brand: Fambuena                                 |
| Division: Design                                |
| Mounting Type: Surface                          |
| Mounting Location: Ceiling                      |
| Subcategory: Ambient                            |
| PHYSICAL                                        |
| Shape: Round                                    |
| Diameter (mm): 350                              |
| Diameter (in): 13 <sup>3</sup> / <sub>4</sub>   |
| Extension (mm): 50                              |
| Extension (in): 1 <sup>15</sup> / <sub>16</sub> |
| Light Distribution: Indirect                    |
| Fixture Finish: WHI / BLK / BRA / PWT           |
| Fixture Material: Metal                         |
| ELECTRICAL                                      |
| Lamp Type: LED                                  |
| Total Output Wattage (W): 20.02                 |
| Dimming: Non-Dimmable                           |
| Driver Included: Yes                            |
| Driver Location: Integrated                     |
| Driver Type: Constant Current - Universal       |
| Driver Class: Class 2                           |
|                                                 |