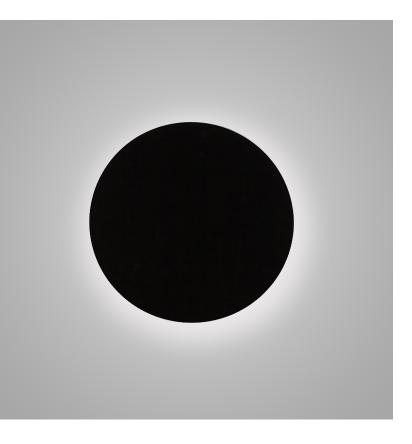

### GENERAL

| CENERALE                                        |
|-------------------------------------------------|
| Series: Hoop                                    |
| Brand: Fambuena                                 |
| Division: Design                                |
| Mounting Type: Surface                          |
| Mounting Location: Ceiling                      |
| Subcategory: Ambient                            |
| PHYSICAL                                        |
| Shape: Round                                    |
| Diameter (mm): 350                              |
| Diameter (in): 13 <sup>3</sup> / <sub>4</sub>   |
| Extension (mm): 50                              |
| Extension (in): 1 <sup>15</sup> / <sub>16</sub> |
| Light Distribution: Indirect                    |
| Fixture Finish: WHI / BLK / BRA / PWT           |
| Fixture Material: Metal                         |
| ELECTRICAL                                      |
| Lamp Type: LED                                  |
| Total Output Wattage (W): 20.02                 |
| Dimming: Non-Dimmable                           |
| Driver Included: Yes                            |
| Driver Location: Integrated                     |
| Driver Type: Constant Current - Universal       |
| Driver Class: Class 2                           |
|                                                 |