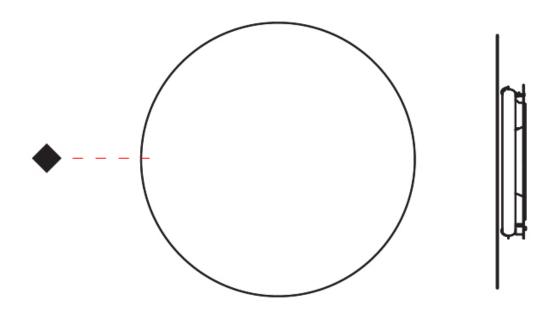

### GENERAL

| GENERAL                                                                                                                                                                                                                                                                                                                                                                                                                                                                                                                                                                                                                                                                                                                                                                                                                                                                                                                                                                                                                                                                                                                                                                                                                                                                                                                                                                                                                                                                                                                                                                                                                                                                                                                                                                                                                                                                                                                                                                                                                                                                                                                        |
|--------------------------------------------------------------------------------------------------------------------------------------------------------------------------------------------------------------------------------------------------------------------------------------------------------------------------------------------------------------------------------------------------------------------------------------------------------------------------------------------------------------------------------------------------------------------------------------------------------------------------------------------------------------------------------------------------------------------------------------------------------------------------------------------------------------------------------------------------------------------------------------------------------------------------------------------------------------------------------------------------------------------------------------------------------------------------------------------------------------------------------------------------------------------------------------------------------------------------------------------------------------------------------------------------------------------------------------------------------------------------------------------------------------------------------------------------------------------------------------------------------------------------------------------------------------------------------------------------------------------------------------------------------------------------------------------------------------------------------------------------------------------------------------------------------------------------------------------------------------------------------------------------------------------------------------------------------------------------------------------------------------------------------------------------------------------------------------------------------------------------------|
| Series: Hoop                                                                                                                                                                                                                                                                                                                                                                                                                                                                                                                                                                                                                                                                                                                                                                                                                                                                                                                                                                                                                                                                                                                                                                                                                                                                                                                                                                                                                                                                                                                                                                                                                                                                                                                                                                                                                                                                                                                                                                                                                                                                                                                   |
| Brand: Fambuena                                                                                                                                                                                                                                                                                                                                                                                                                                                                                                                                                                                                                                                                                                                                                                                                                                                                                                                                                                                                                                                                                                                                                                                                                                                                                                                                                                                                                                                                                                                                                                                                                                                                                                                                                                                                                                                                                                                                                                                                                                                                                                                |
| Division: Design                                                                                                                                                                                                                                                                                                                                                                                                                                                                                                                                                                                                                                                                                                                                                                                                                                                                                                                                                                                                                                                                                                                                                                                                                                                                                                                                                                                                                                                                                                                                                                                                                                                                                                                                                                                                                                                                                                                                                                                                                                                                                                               |
| Mounting Type: Surface                                                                                                                                                                                                                                                                                                                                                                                                                                                                                                                                                                                                                                                                                                                                                                                                                                                                                                                                                                                                                                                                                                                                                                                                                                                                                                                                                                                                                                                                                                                                                                                                                                                                                                                                                                                                                                                                                                                                                                                                                                                                                                         |
| Mounting Location: Ceiling                                                                                                                                                                                                                                                                                                                                                                                                                                                                                                                                                                                                                                                                                                                                                                                                                                                                                                                                                                                                                                                                                                                                                                                                                                                                                                                                                                                                                                                                                                                                                                                                                                                                                                                                                                                                                                                                                                                                                                                                                                                                                                     |
| Subcategory: Ambient                                                                                                                                                                                                                                                                                                                                                                                                                                                                                                                                                                                                                                                                                                                                                                                                                                                                                                                                                                                                                                                                                                                                                                                                                                                                                                                                                                                                                                                                                                                                                                                                                                                                                                                                                                                                                                                                                                                                                                                                                                                                                                           |
| PHYSICAL                                                                                                                                                                                                                                                                                                                                                                                                                                                                                                                                                                                                                                                                                                                                                                                                                                                                                                                                                                                                                                                                                                                                                                                                                                                                                                                                                                                                                                                                                                                                                                                                                                                                                                                                                                                                                                                                                                                                                                                                                                                                                                                       |
| Shape: Round                                                                                                                                                                                                                                                                                                                                                                                                                                                                                                                                                                                                                                                                                                                                                                                                                                                                                                                                                                                                                                                                                                                                                                                                                                                                                                                                                                                                                                                                                                                                                                                                                                                                                                                                                                                                                                                                                                                                                                                                                                                                                                                   |
| Diameter (mm): 700                                                                                                                                                                                                                                                                                                                                                                                                                                                                                                                                                                                                                                                                                                                                                                                                                                                                                                                                                                                                                                                                                                                                                                                                                                                                                                                                                                                                                                                                                                                                                                                                                                                                                                                                                                                                                                                                                                                                                                                                                                                                                                             |
| Diameter (in): 27 $\frac{1}{16}$                                                                                                                                                                                                                                                                                                                                                                                                                                                                                                                                                                                                                                                                                                                                                                                                                                                                                                                                                                                                                                                                                                                                                                                                                                                                                                                                                                                                                                                                                                                                                                                                                                                                                                                                                                                                                                                                                                                                                                                                                                                                                               |
| Extension (mm): 50                                                                                                                                                                                                                                                                                                                                                                                                                                                                                                                                                                                                                                                                                                                                                                                                                                                                                                                                                                                                                                                                                                                                                                                                                                                                                                                                                                                                                                                                                                                                                                                                                                                                                                                                                                                                                                                                                                                                                                                                                                                                                                             |
| Extension (in): 1 <sup>15</sup> / <sub>16</sub>                                                                                                                                                                                                                                                                                                                                                                                                                                                                                                                                                                                                                                                                                                                                                                                                                                                                                                                                                                                                                                                                                                                                                                                                                                                                                                                                                                                                                                                                                                                                                                                                                                                                                                                                                                                                                                                                                                                                                                                                                                                                                |
| Light Distribution: Indirect                                                                                                                                                                                                                                                                                                                                                                                                                                                                                                                                                                                                                                                                                                                                                                                                                                                                                                                                                                                                                                                                                                                                                                                                                                                                                                                                                                                                                                                                                                                                                                                                                                                                                                                                                                                                                                                                                                                                                                                                                                                                                                   |
| Fixture Finish: WHI / BLK / BRA / PWT                                                                                                                                                                                                                                                                                                                                                                                                                                                                                                                                                                                                                                                                                                                                                                                                                                                                                                                                                                                                                                                                                                                                                                                                                                                                                                                                                                                                                                                                                                                                                                                                                                                                                                                                                                                                                                                                                                                                                                                                                                                                                          |
| Fixture Material: Metal                                                                                                                                                                                                                                                                                                                                                                                                                                                                                                                                                                                                                                                                                                                                                                                                                                                                                                                                                                                                                                                                                                                                                                                                                                                                                                                                                                                                                                                                                                                                                                                                                                                                                                                                                                                                                                                                                                                                                                                                                                                                                                        |
| ELECTRICAL                                                                                                                                                                                                                                                                                                                                                                                                                                                                                                                                                                                                                                                                                                                                                                                                                                                                                                                                                                                                                                                                                                                                                                                                                                                                                                                                                                                                                                                                                                                                                                                                                                                                                                                                                                                                                                                                                                                                                                                                                                                                                                                     |
| Lamp Type: LED                                                                                                                                                                                                                                                                                                                                                                                                                                                                                                                                                                                                                                                                                                                                                                                                                                                                                                                                                                                                                                                                                                                                                                                                                                                                                                                                                                                                                                                                                                                                                                                                                                                                                                                                                                                                                                                                                                                                                                                                                                                                                                                 |
| Input Wattage (W): 29                                                                                                                                                                                                                                                                                                                                                                                                                                                                                                                                                                                                                                                                                                                                                                                                                                                                                                                                                                                                                                                                                                                                                                                                                                                                                                                                                                                                                                                                                                                                                                                                                                                                                                                                                                                                                                                                                                                                                                                                                                                                                                          |
| Total Output Wattage (W): 25.6                                                                                                                                                                                                                                                                                                                                                                                                                                                                                                                                                                                                                                                                                                                                                                                                                                                                                                                                                                                                                                                                                                                                                                                                                                                                                                                                                                                                                                                                                                                                                                                                                                                                                                                                                                                                                                                                                                                                                                                                                                                                                                 |
| Dimming: Non-Dimmable                                                                                                                                                                                                                                                                                                                                                                                                                                                                                                                                                                                                                                                                                                                                                                                                                                                                                                                                                                                                                                                                                                                                                                                                                                                                                                                                                                                                                                                                                                                                                                                                                                                                                                                                                                                                                                                                                                                                                                                                                                                                                                          |
| Driver Included: Yes                                                                                                                                                                                                                                                                                                                                                                                                                                                                                                                                                                                                                                                                                                                                                                                                                                                                                                                                                                                                                                                                                                                                                                                                                                                                                                                                                                                                                                                                                                                                                                                                                                                                                                                                                                                                                                                                                                                                                                                                                                                                                                           |
| Driver Location: Integrated                                                                                                                                                                                                                                                                                                                                                                                                                                                                                                                                                                                                                                                                                                                                                                                                                                                                                                                                                                                                                                                                                                                                                                                                                                                                                                                                                                                                                                                                                                                                                                                                                                                                                                                                                                                                                                                                                                                                                                                                                                                                                                    |
| Driver Type: Constant Current - 120Vac                                                                                                                                                                                                                                                                                                                                                                                                                                                                                                                                                                                                                                                                                                                                                                                                                                                                                                                                                                                                                                                                                                                                                                                                                                                                                                                                                                                                                                                                                                                                                                                                                                                                                                                                                                                                                                                                                                                                                                                                                                                                                         |
| Driver Class: Class 2                                                                                                                                                                                                                                                                                                                                                                                                                                                                                                                                                                                                                                                                                                                                                                                                                                                                                                                                                                                                                                                                                                                                                                                                                                                                                                                                                                                                                                                                                                                                                                                                                                                                                                                                                                                                                                                                                                                                                                                                                                                                                                          |
| a set the set of the s |